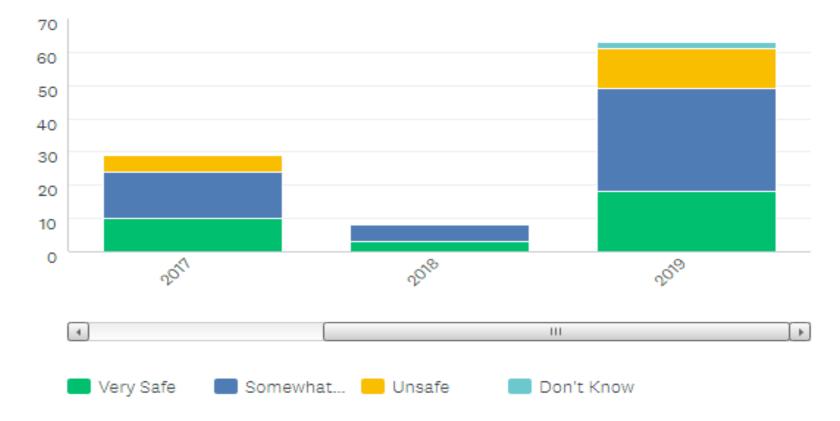

### community at this time?

Q7 (by year)

How safe do you feel walking alone in your neighborhood during the day?

Q8 (by year)

ns▼ Trend by...▼

Zoom

How safe do you feeling walking alone in your neighborhood after dark?