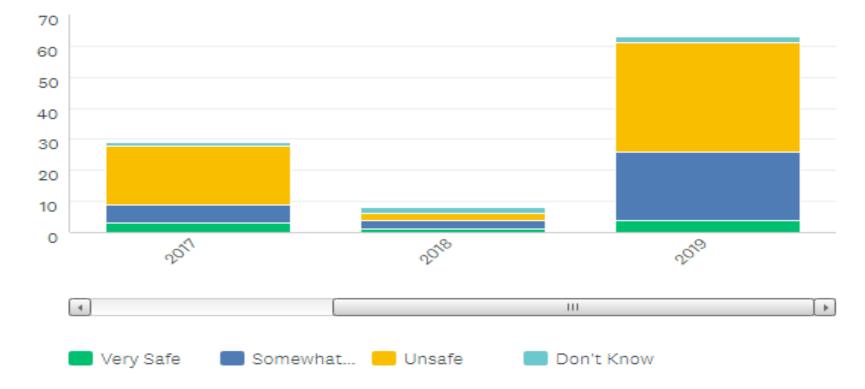

### community at this time?

Q7 (by year)

How safe do you feel walking alone in your neighborhood during the day?

Q8 (by year)

ns▼ Trend by...▼

Zoom

How safe do you feeling walking alone in your neighborhood after dark?