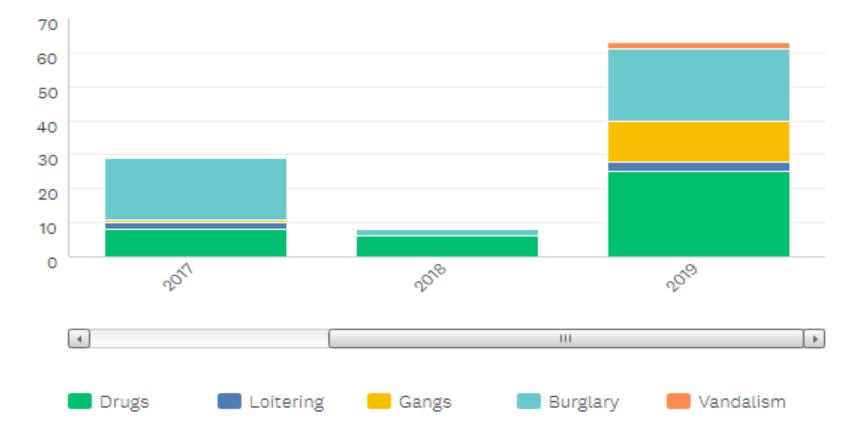

# Q6 (by year)Chart TypeDisplay OptionsTrend by...ZoomWhat do you believe are the most serious problems in your

### community at this time?

Q7 (by year)

How safe do you feel walking alone in your neighborhood during the day?

Q8 (by year)

ns▼ Trend by...▼

Zoom

How safe do you feeling walking alone in your neighborhood after dark?