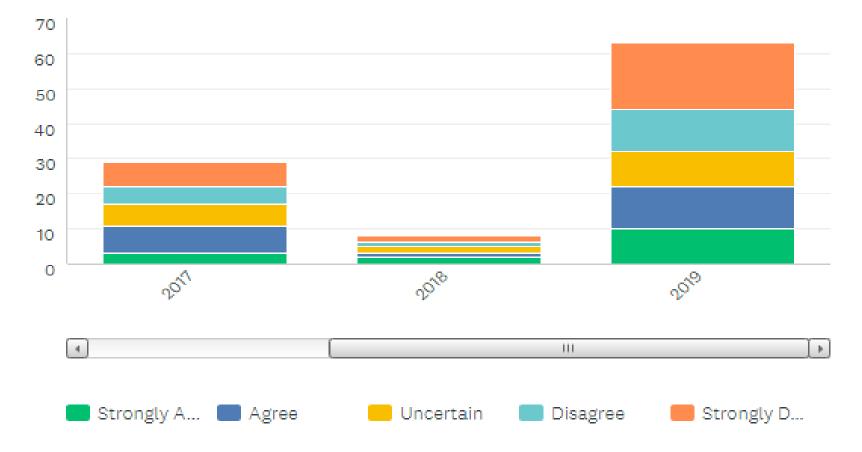

P. 🗖 Strongly A... 📰 Agree Disagree 📒 Uncertain E Strongly D...

 $\sim$ 

| Q2 (by year)                    | Chart Type 🔻 | Display Options 🔻 | Trend by 💌 | Zoom▼ |
|---------------------------------|--------------|-------------------|------------|-------|
| The employees of the Department | at of Dubl   | io Sofaty ara     | oomnoto    | ntin  |

70 60 50 40 30 20 10 0 2018 2019 20<sup>(1</sup> 111 🔜 Strongly A... 🔲 Agree Uncertain SStrongly ... Disagree

Q3 (by year)

s Trend by...

Zoom

The officers in the Department of Public Safety have an excellent attitude and behavior towards the citizens of Orangeburg.